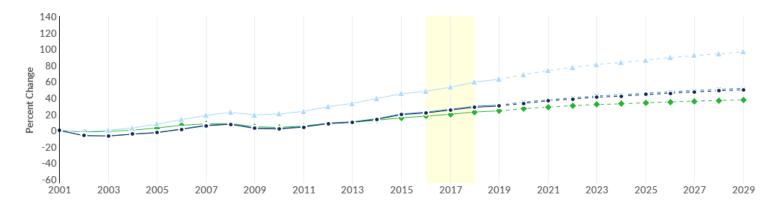

### **Industry Summary for 3 Industries**

243,831

Jobs (2019) 44% above National average +5.7%

% Change (2016-2018) Nation: +4.4% \$124,268

Avg. Earnings Per Job (2019) Nation: \$118,258

### **Regional Trends**

| R          | Region              | 2016 Jobs  | 2018 Jobs  | Change  | %<br>Change |
|------------|---------------------|------------|------------|---------|-------------|
| • R        | Region              | 227,989    | 241,054    | 13,065  | 5.7%        |
| ■ F        | Forney (35 Minutes) | 230,453    | 244,044    | 13,591  | 5.9%        |
| ▲ S        | State               | 1,521,059  | 1,636,487  | 115,428 | 7.6%        |
| <b>♦</b> N | Nation              | 18,776,074 | 19,603,814 | 827,740 | 4.4%        |